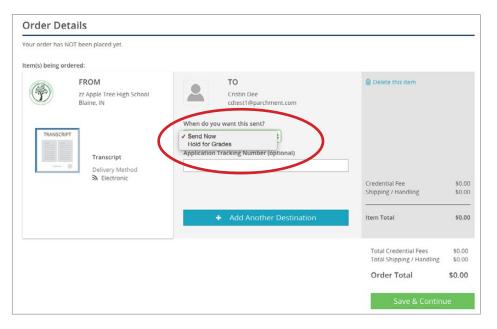

4. Under When do you want this sent?, select Hold for Grades. This means the transcript won't be sent until this semester's grades are on it. Click Save & Continue. You'll click Save & Continue again after reviewing your order.