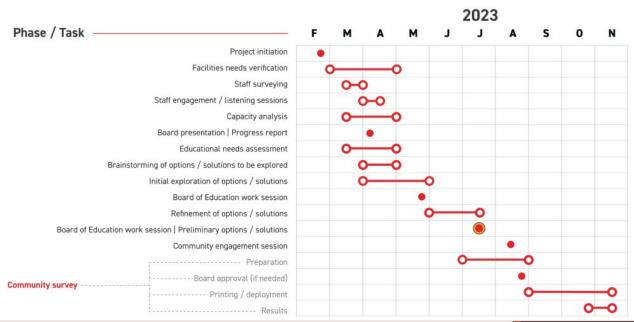

#### Sparta Area School District | Preliminary Timeline

Hypothetical April 2024 Referendum

#### preliminary timeline

#### Next Steps:

August 9 @ 5:30 at Sparta High School - Community Engagement Session

Late-August/early-September - Follow-Up Meeting with BOE to review draft of Community Survey

September/October – Community Survey sent to all district residents