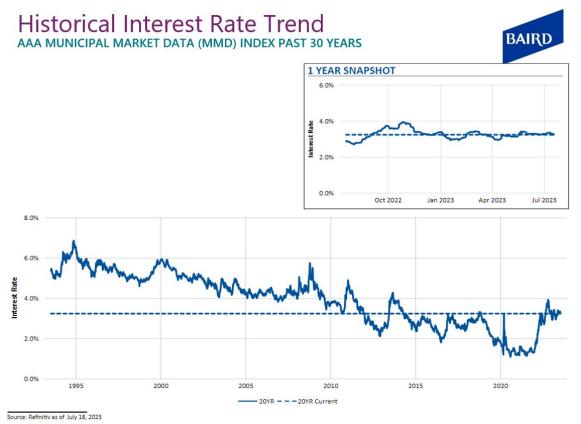

|  |
| Moving Expenses                                  |            |      |            |      | By Owner                                     |  |
| Operational Costs                                |            |      |            | ·    | By Owner                                     |  |
| Building Life Cycle / Maintenance Costs          |            |      |            |      | By Owner                                     |  |
| Subtotal of Owner Items                          | 3,000,000  |      | 2,000,000  |      |                                              |  |
| PROJECT TOTAL                                    | 87,783,242 |      | 84,369,956 |      |                                              |  |





#### sparta area school district school finance 101







#### sparta area school district school finance 101

# Sparta Area School District SUMMARY OF HYPOTHETICAL REFERENDUM SCENARIOS



| REFERENDUM AMOUN                              | NT                                     | \$73,000,000 | \$82,000,000 | \$91,000,000 | \$100,000,000   | \$109,000,000   | \$150,000,000   |
|-----------------------------------------------|----------------------------------------|--------------|--------------|--------------|-----------------|-----------------|-----------------|
| MAX MILL RATE IMPA<br>(Per \$1,000 valuation) | ACT* (Over Projected 2023-24)          | \$0.00       | \$0.25<br>   | \$0.50<br>   | \$0.75<br> <br> | \$1.00<br> <br> | \$2.00<br> <br> |
| ESTIMATED TAX IMPA                            | ACT ON PROPERTY (WITH FAIR MARKET VALU | IE