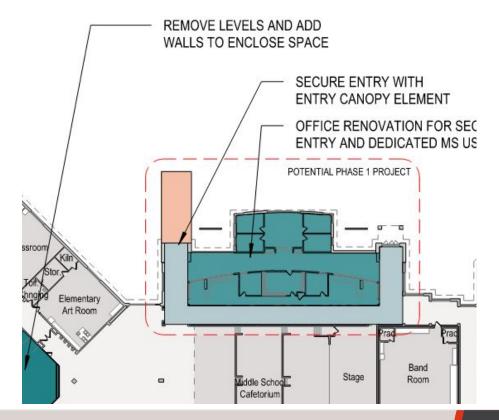

## sparta area school district meadowview middle school

Preliminary Concept 2E - Overall First Floor Plan

Preliminary Concept 2G - Overall First Floor Plan

Preliminary Concept 2G (Phase1) - Overall First Floor Plan