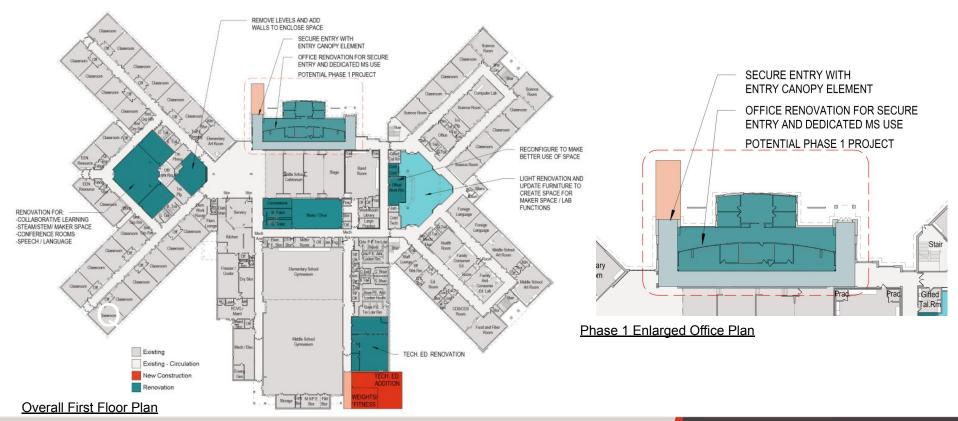

## sparta area school district meadowview middle school

Preliminary Concept 2E - Overall First Floor Plan

Preliminary Concept 2G - Overall First Floor Plan

Preliminary Concept 2G (Phase1) - Overall First Floor Plan

Preliminary Concept 2G (Phase 2) - Overall First Floor Plan