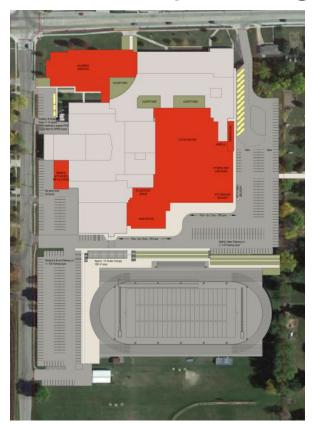

e

Hypothetical April 2024 Referendum





#### preliminary timeline

#### Next Steps:

August 9 @ 5:30 at Sparta High School - Community Engagement Session

Late-August/early-September - Follow-Up Meeting with BOE to review draft of Community Survey

September/October – Community Survey sent to all district residents





#### sparta area school district draft facility report





Transition to the PDF document







#### sparta area school district southside early learning

center





#### sparta area school district southside early learning

center





# sparta area school district meadowview middle school





## sparta area school district meadowview middle school



## sparta area school district meadowview middle school







Preliminary Concept 2E - Overall First Floor Plan









Preliminary Concept 2G - Overall First Floor Plan











Preliminary Concept 2G (Phase1) - Overall First Floor Plan











Preliminary Concept 2G (Phase 2) - Overall First Floor Plan







## sparta area school district preliminary budgets

|                                          | Phase 1    | Phase 2    |          |
|------------------------------------------|------------|------------|----------|
|                                          | Projected  | Projected  |          |
| Description                              | Costs      | Costs      | Comments |
| High School                              |            |            |          |
| Mechanical and Finish Upgrades           | 3,069,313  |            |          |
| Abatement / Demo / Structure Replacement | 4,436,9