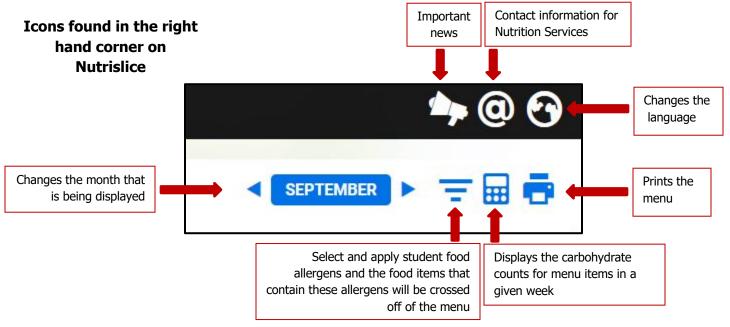

## **Nutrislice Menu System**

Nutrislice is an interactive menu system that benefits staff and families in the school district in multiple ways. It is very user friendly and has many features that accommodate the needs of families. The language can be easily changed by going to the upper right corner of the webpage and choosing either English or Spanish. Have a certain allergy? Go to the upper right corner again and click the three horizontal lines. With this feature you are able to choose what you are allergic to and it will cross off the menu items that you aren't able to eat.