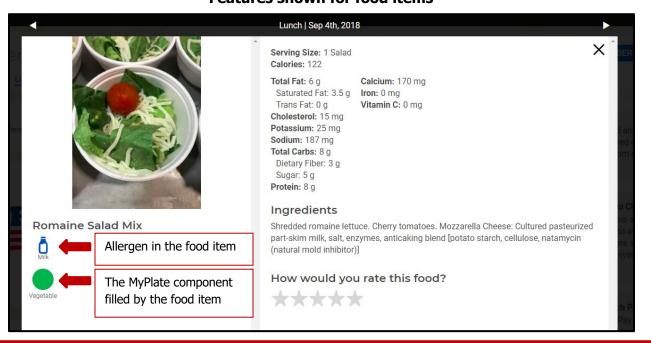

## **Nutrislice Menu System**

Nutrislice is an interactive menu system that benefits staff and families in the school district in multiple ways. It is very user friendly and has many features that accommodate the needs of families. The language can be easily changed by going to the upper right corner of the webpage and choosing either English or Spanish. Have a certain allergy? Go to the upper right corner again and click the three horizontal lines. With this feature you are able to choose what you are allergic to and it will cross off the menu items that you aren't able to eat.



## Features shown for food items