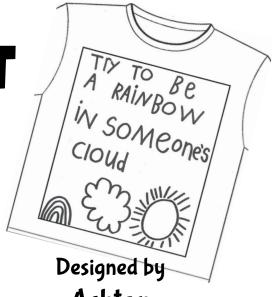

## KINDNESS SHIRT

**ORDER FORM** 

This is a PTO fundraiser for students who will attend Herrman Elementary next year to pay for class field trips.

#SpartanProud
On back

These shirts are super soft heather red and won't shrink.

**Ashton** 

2nd grader from Lawrence-Lawson

| Name         |         |
|--------------|---------|
| School       | Teacher |
| Phone number |         |

Youth Size: Small Medium Large

Adult Size: Small Medium Large Extra Large 2X(\$2 extra) 3X(\$3 extra)