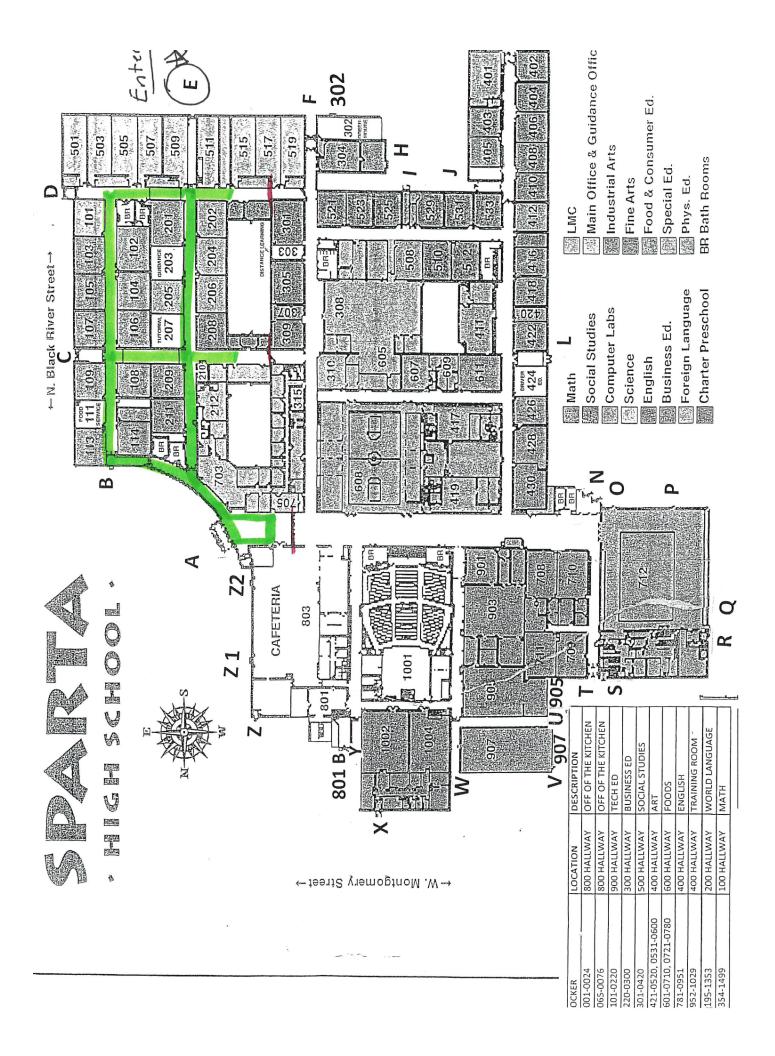

Where: Sparta High School, entering and exiting through door E

When: Monday - Friday between 4:00p and 9:00p November 1st - May 1st

How: Bring the following to the High School office at 506 N. Black River St between the hours of 8:30-3:00

#### Things to know (expectations):

- 1. Always enter and exit through door E
- 2. Stay in the 100 & 200 hallways
  - a. If you have an engagement in another part of the building, you must exit through door E then re-enter the building at the location of your next commitment
- 3. Entering classrooms is not permitted
- 4. Wear your walkers ID badge whenever in the building
  - a. For the safety of all, sharing your badge is not allowed
    - Each walker must have his/her own badge
- 5. Replacement badges cost \$10
- 6. Be responsible for your own safety within the building
- 7. Be aware of your surroundings
- 8. Walking is not allowed when the building is closed due to weather conditions, emergencies, holidays etc.